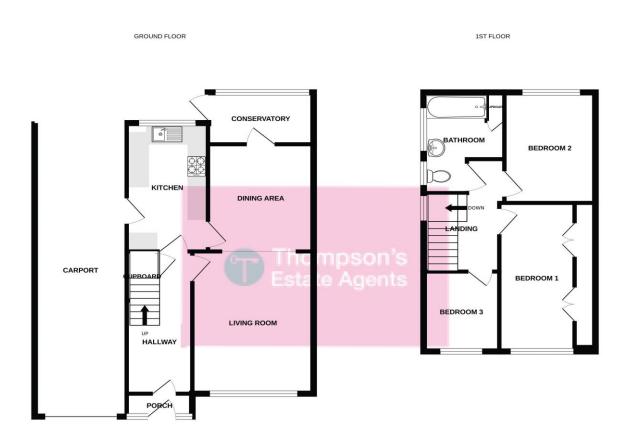

# Wentworth Avenue Timperley WA15 6NG

Whist every attempt has been made to ensure the accuracy of the floorplan contained here, measurements of doors, windows, norms and any other items are approximate and no responsibility is taken or any error, omission or mis-statement. This plan is for illustrative purposes only and should be used as such by any prospective purchaser. The services, systems and applicances shown have not been tested and no guarantee as to their openality or efficiency can be given. Made with Mercus C 2020.