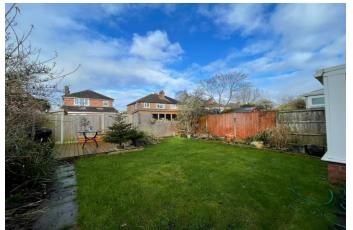

#### **Externally**

To the front of the property there is a block paved driveway and a front garden. An up and over garage door leads to an undercover area with paved flooring, plug points and lighting and it is currently used for storage but could be used to park a car. To the rear of the property there is a paved path leading to a decked patio area, a low maintenance garden with raised boarders and a lawn.