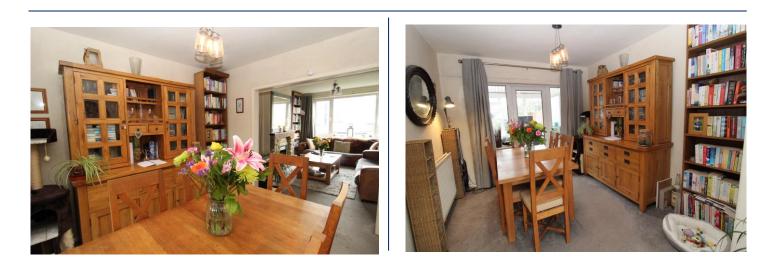

## Dining Room 10' 6" x 9' 8" (3.207m x 2.945m)

Carpeted flooring, ceiling light point, wall mounted radiator, plug points, and double glazed door into the conservatory

## Kitchen 14' 4" x 7' 0" (4.376m x 2.143m)

Fitted with a range of wall and base unit cupboards and roll top work surfaces. Double glazed window to the rear and double glazed door to the side. Two ceiling light points, laminate flooring, plug points and tiled walls. Space for a cooker, fridge freezer and washing machine.