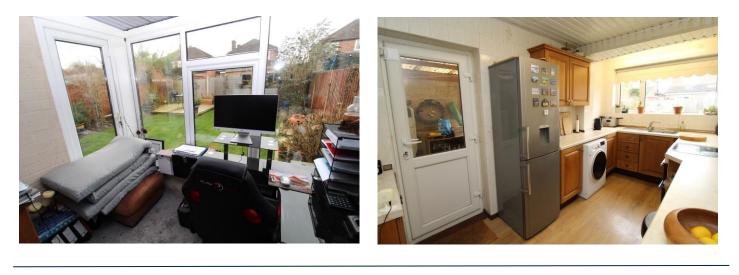

## Conservatory 8' 4" x 7' 11" (2.531m x 2.422m)

Double glazed windows with double glazed door to the side.

## Kitchen 14' 4" x 7' 0" (4.376m x 2.143m)

Fitted with a range of wall and base unit cupboards and roll top work surfaces. Double glazed window to the rear and double glazed door to the side. Two ceiling light points, laminate flooring, plug points and tiled walls. Space for a cooker, fridge freezer and washing machine.