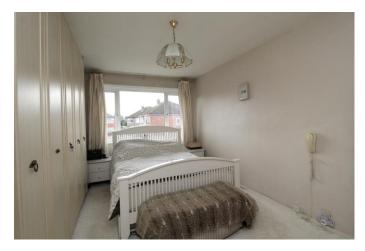

## Bedroom 1 15' 3" x 10' 0" (4.658m x 3.059m)

Carpeted flooring, ceiling light point, double glazed window to the front, wall mounted radiator, plug point, telephone point and floor to ceiling fitted wardrobes.

## Bedroom 2 10' 7" x 9' 7" (3.223m x 2.926m)

Carpeted flooring, double glazed window to the rear, ceiling light point, wall mounted radiator and plug points.

## Bedroom 3 7' 9" x 6' 7" (2.368m x 2.007m)

Carpeted flooring, double glazed window to the front, ceiling light point, plug point and wall mounted radiator.