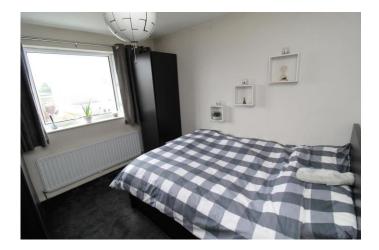

## Bedroom 1 15' 3" x 10' 0" (4.658m x 3.059m)

Carpeted flooring, ceiling light point, double glazed window to the front, wall mounted radiator, plug point, telephone point and floor to ceiling fitted wardrobes.

## Bedroom 2 10' 7" x 9' 7" (3.223m x 2.926m)

Carpeted flooring, double glazed window to the rear, ceiling light point, wall mounted radiator and plug points.

## Bedroom 3 7' 9" x 6' 7" (2.368m x 2.007m)

Carpeted flooring, double glazed window to the front, ceiling light point, plug point and wall mounted radiator.