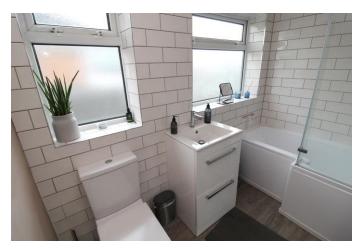

## Bathroom 8' 7" x 6' 11" (2.606m x 2.113m)

A newly fitted bathroom comprising of a 'P' shaped bath, with over head electric shower, vanity handwash basin and pedestal W.C. Two double glazed windows to the side, ceiling spot lights, chrome wall mounted chrome towel radiator and half tiled walls. Storage cupboard with hot water tank.